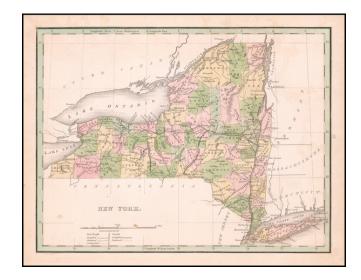

## **New York**

**Stock#:** 59493 **Map Maker:** Bradford

**Date:** 1835 **Place:** Boston

**Color:** Hand Colored

**Condition:** VG+

**Size:**  $10 \times 8$  inches

**Price:** SOLD

## **Description:**

Rare full original color example map of New York from the first edition of Bradford's *Comprehensive Atlas*.

The map is colored by counties and shows towns, rivers, lakes, and other early points of interest. Bradford's *Comprehensive Atlas* launched him as one of the prominent cartographic publishers of the period. This and his larger atlases, published first in 1838, were one of the most popular of the period.