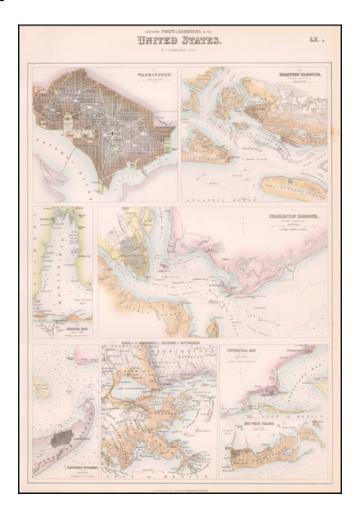

## Southern Ports & Harbours in the United States [Washington, Beaufort Harbour, Mobile Bay, Charleston Harbour, Pensacola Bay, Mississippi Delta, Galveston, Key West]

| Stock#:           | 59492           |
|-------------------|-----------------|
| Map Maker:        | Fullarton & Co. |
|                   |                 |
| Date:             | 1855 circa      |
| Place:            | Edinburgh       |
| Color:            | Color           |
| <b>Condition:</b> | VG+             |

## **Description:**

Highly detailed map of the major ports of the Southeastern United States in the middle of the 19th Century.

Fullarton's *Royal Illustrated Atlas* is the last highly decorative atlas published in England. Even the maps without views or figures are beautifully engraved and colored with a mixture of printed color and hand color. Swanston, Petermann, Bartholomew, Macnab and Johnson engraved the maps.