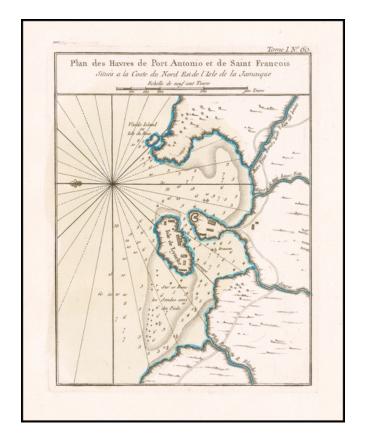

## Plan des Havres de Port Antonio et de Saint François Situes a la Coste du Nord Est de l'Isle de la Jamaique

**Stock#:** 59483 **Map Maker:** Bellin

**Date:** 1764 **Place:** Paris

**Color:** Hand Colored

### Port Antonio, Jamaica.

Original color example of this early plan of Port Antonio and Navy Island, which appeared in Jacques Nicolas Bellin's *Petit Atlas Maritime*.

The map provides a fine early look at the region at the conclusion of the French & Indian War, a time when France's colonial interests in the Caribbean had been severely reduced by the Treaty of Utrecht.