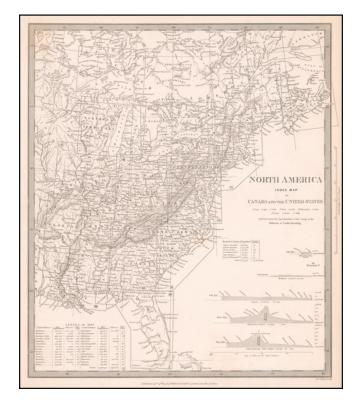

## **Description:**

Detailed map of the US and Canada in outline color, with a table showing the details of the 1830 Census and Canal Profiles.

Northwest Territory appears and the map predates Wisconsin, Iowa, Minnesota, etc.

Nice early detail in Florida and the Mississippi and Missouri River Valleys.