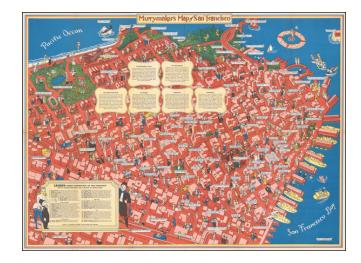

### A Pilot for Pixilated Philanderers with a Penchant for Getting Pickled

Scarce map of San Francisco, intended for tourists, sailors and other revelers.

The map includes a guide noting Restaurants (including Joe Di Maggios), Foreign Atmosphere (including Omar Khayyams), Night Clubs (including the Tahitian Hut and the 365 Club), and Bars (House of Pisco, The Pink Rat, The Black Cat, etc.) and, of course, Capitol's Follies Burlesque.

The map emphasizes the city's reputation for sexual license and uninhibited entertainment. However, more typical tourist attractions on this map are also labeled: beaches, museums, neighborhoods, parks and landmarks. Ships are docked at the piers, an airplane flies over the ocean, and a compass rose is drawn in perspective as if floating on the bay. Alongside the many raucous illustrations, the six text panels in the upper section offer conventional guidebook-style descriptions of "The Old Barbary Coast," "The Latin Quarter," "The Golden Gate Park," "The Bridges," "Chinatown" and "Landmarks."

The rest of the map highlights more traditional tourist attractions. There were several editions with varying second titles.

Milt Schenkovsky was a cartoonist and illustrator apparently based in the San Francisco Bay area and active during the 1930s and 1940s. He also illustrated humor books and published his own book of poems called *Virgin Sturgeon*.