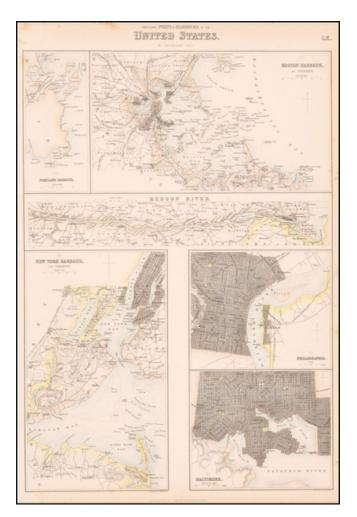

## Northern Ports & Harbours in the United States [Portland, Boston, Hudson River, New York, Philadelphia, Baltimore]

| Stock#:    | 59463           |
|------------|-----------------|
| Map Maker: | Fullarton & Co. |

## **Description:**

Highly detailed map of the major ports of the Northeastern United States in the middle of the 19th Century.

Fullarton's *Royal Illustrated Atlas* is the last highly decorative atlas published in England. Even the maps without views or figures are beautifully engraved and colored with a mixture of printed color and hand color. Swanston, Petermann, Bartholomew, Macnab and Johnson engraved the maps.