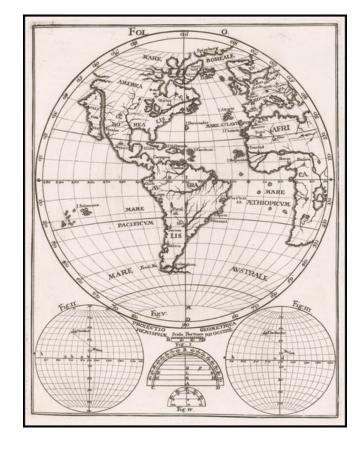

## **Description:**

Unusual map of the Western Hemisphere, with three models below.

The map shows California as an Island and a potential Northwest Passage and also a possible continuous land mass to Asia.

Scherer's epic work is one of the great late 17th and early 18th Century Cartographic works and is especially prized for its stunning engraving and evocative images.