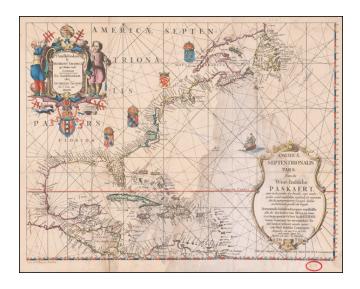

## Americae Septentrionalis Pars. From the West Indische Paskaert . . . 1621 . . . From The Original In The Collection of F.B. O'Callaghan, LLD

Stock#:59447Map Maker:Jacobsz

Date:1621 (1858 ca )Place:New YorkColor:ColorCondition:GoodSize:19 x 15 inches

## **Description:**

Early facsimile of a rare sea chart by Jacobsz.

The map bears a note that it was lithographed by Avignon in New York. The map appeared in *Valentine's Manual*.

**Detailed Condition:** 