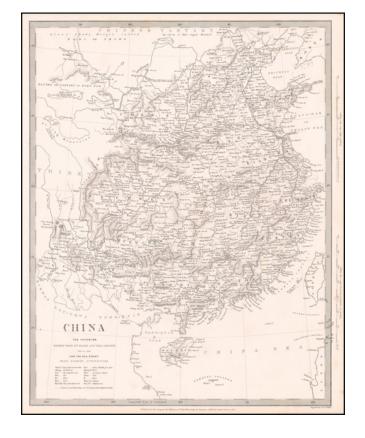

## China. The Interior. Chiefly From Du Halde and The Jesuits 1710 to 1718

Stock#: 59437 Map Maker: SDUK

Date: 1843
Place: London
Color: Uncolored

**Condition:** VG+

**Size:** 15.5 x 13.5 inches

Price: SOLD

## **Description:**

Detailed map of the interior parts of China.

The map credits Du Halde and the Jesuits as the source of the details. Jean-Baptiste Du Halde (1674-1743), was a French Jesuit historian. Although he never visited China, he collected seventeen Jesuit missionaries' reports and provided encyclopedic survey on Chinese history, culture and society.