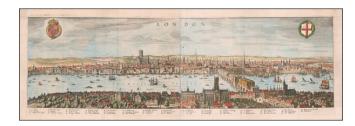

## **Description:**

A striking panoramic view of the London before the fire, with a key noting 43 places within the City.

The view extends from the King's Palace at Whitehall to the Tower of London and St. Katherine's Church in the east. London Bridge still has buildings across it, and several traitors' heads are shown atop the southern gate of London Bridge. The Globe (Shakespeare's theatre) and the bull-baiting ring can be seen in Southwark.