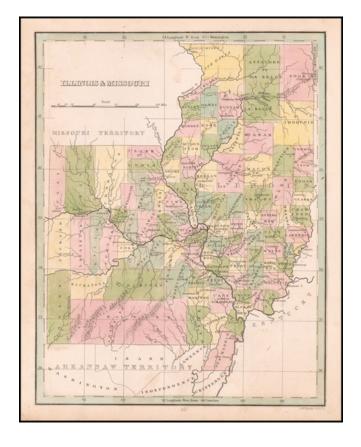

## **Description:**

Scarce early map of Missouri & Illinois, also showing Arkansaw Territory to the South and Missouri Territory to the North. A number of early primitive counties still appear, especially in Missouri. Missouri has 38 counties, but lacks the Platte addition.

One of the earliest maps engraved in America to focus on this region.