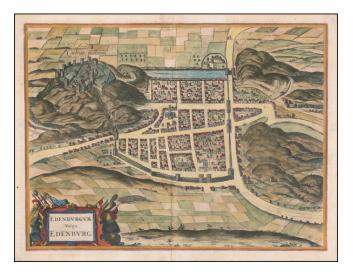

## Barry Lawrence Ruderman Antique Maps Inc.

7407 La Jolla Boulevard La Jolla, CA 92037 www.raremaps.com

(858) 551-8500 blr@raremaps.com

**Edenburgum Vulgo Edenburg** 

| Stock#:           | 59397              |
|-------------------|--------------------|
| Map Maker:        | Jansson            |
| Date:             | 1657 circa         |
| Place:            | Amsterdam          |
| Color:            | Hand Colored       |
| <b>Condition:</b> | VG                 |
| Size:             | 17.5 x 13.5 inches |
| Price:            | SOLD               |

## **Description:**

Rare example of Jansson's early view of Edinburgh based upon Braun & Hogenberg's view of Edinburg, first issued circa 1580.

Includes Edinburgh's major 16th Century buildings shown in profile, with no consideration for perspective.