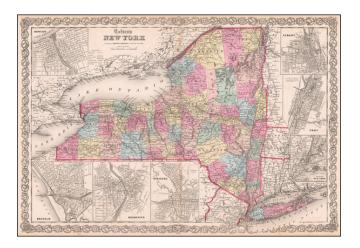

## **Description:**

Double page map of New York, hand colored by townships, with inset town plans of New York Vicinity, Syracuse, Troy, Rochester, Buffalo and Albany. Highly detailed, showing towns, rivers, roads, lakes, railroads, stations, post offices, etc. A wide margined example in vivid color.