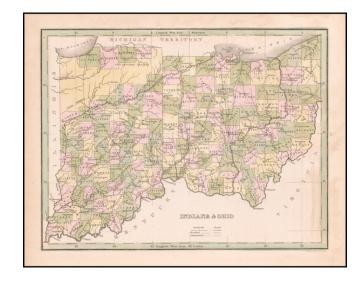

## **Indiana & Ohio**

**Stock#:** 59371 **Map Maker:** Bradford

**Date:** 1835 **Place:** Boston

Color: Hand Colored

**Condition:** VG+

**Size:** 10 x 8 inches

Price: SOLD

## **Description:**

Rare full original color map of Indiana and Ohio, from an early edition of Bradford's Comprehensive Atlas.

The map is colored by counties and shows towns, rivers, lakes, roads and other important details.

Bradford's *Comprehensive Atlas* launched him as one of the prominent cartographic publishers of the period. This and his larger atlases, published first in 1838, were one of the most popular of the period.