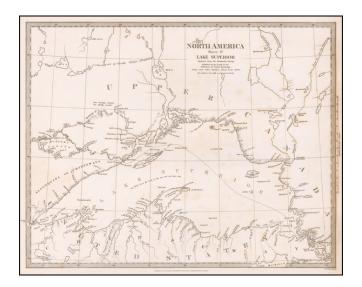

## North America Sheet IV Lake Superior Reduced from the Admiralty Survey

| Stock#:<br>Map Maker: | 59362<br>SDUK    |
|-----------------------|------------------|
| Date:                 | 1832             |
| Place:                | London           |
| Color:                | Uncolored        |
| <b>Condition:</b>     | VG+              |
| Size:                 | 15.5 x 12 inches |
| Price:                | SOLD             |

## **Description:**

One of the earliest maps to focus on Lake Superior in great detail. Includes depths, Indians, villages, rivers, islands towns and geographical notes. An essential map to any Great Lakes collection.