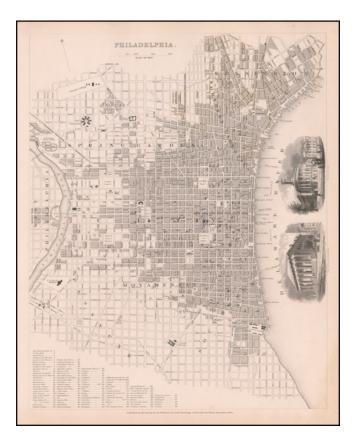

## **Description**:

Highly detailed plan of Philadelphia, with inset views of the United States Bank and the Exchange.

Includes a key naming 90 buildings and other places. One of the best 19th Century English town plans to appear in a commercial atlas.