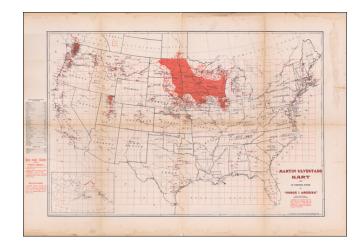

#### **Description:**

Excellent Minneapolis-Published Ethnographic Map Illustrating Norwegian Immigration to the United States and Upper Midwest.

Norwegian-language folding map, printed in red and black, with a general map of the United States on one side and a map of the Upper Midwest, focusing on Minnesota, on the other. The map was published in Minneapolis in 1901, by Martin Ulvestad.

The map shows the largest concentrations of Norwegians in the Upper Midwest, Pacific Northwest, and North of Salt Lake City in Utah.

The key illustrates two levels of Norwegian population density outside of the main areas:

- Spredte Steder, hvor der er norske Menigheder, er market med: ☐ [Scattered places where there are Norwegian churches are marketed with: ☐]
- Andre spredte Steder, hvor der findes Nordmand-men i mindre Antal-er market med: O [Other scattered places where there are Norwegians but in smaller numbers are marked: O]

A wonderful cartographic reflection of a Norwegian's interest in his people's settling the United States.

OCLC locates the following copies: Minnesota Historical, South Dakota School of Mines, Wisconsin