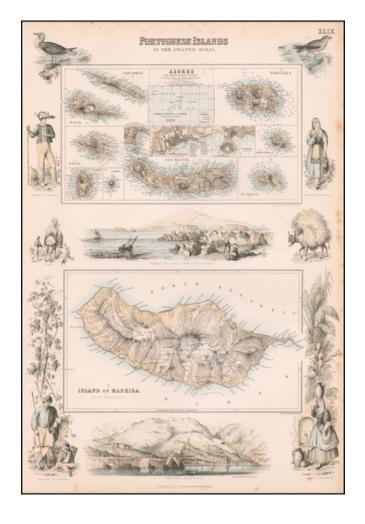

## (Azores and Madeira) Portuguese Possessions in the Atlantic

**Stock#:** 59353

Map Maker: Fullarton & Co.

Date: 1865Place: LondonColor: ColorCondition: VG

**Size:** 12.5 x 18.5 inches

**Price:** SOLD

## **Description:**

Decorative maps of Madeira and various islands in the Azores.

Includes a large view of the island of Fayal from Pico (Azores) and Funchal on Madeira, with smaller decorative vignettes.