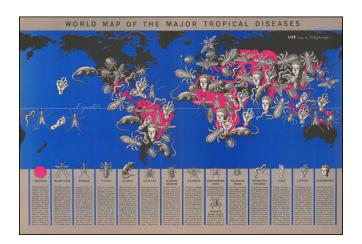

## **Description:**

Tropical Disease Pictorial Map.

A world map by a well-known artist of the time (Boris Artsybasheff) illustrating an article on tropical diseases.

The use of ominous pictorial symbols for 15 diseases, combined with the size and location of the symbols on the map, effectively communicate the danger and urgency of the problem.