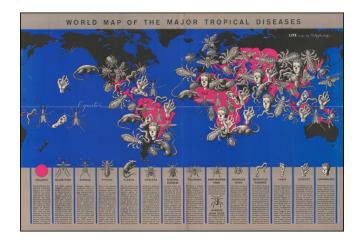

## **Description:**

Tropical Disease Pictorial Map.

A world map by a well-known artist of the time (Boris Artsybasheff) illustrating an article on tropical diseases.

The use of ominous pictorial symbols for 15 diseases, combined with the size and location of the symbols on the map, effectively communicate the danger and urgency of the problem.