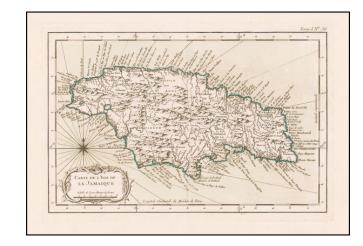

## **Description:**

Detailed map of the Island of Jamaica, at the conclusion of the Seven Years War.

Includes a large decorative title cartouche, compass rose and rhumb lines. One of the maps produced by Nicholas Bellin for his monumental *Petit Atlas Maritime*.