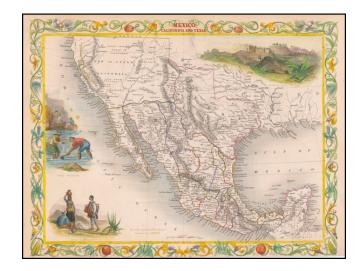

## Mexico, California and Texas (with Gold Rush Vignette)

Stock#: 59309 Map Maker: Tallis

Date: 1851 Place: London

**Color:** Hand Colored

**Condition:** VG+

**Size:**  $13 \times 10$  inches

**Price:** SOLD

## **Description:**

Decorative regional map of Texas, California and the Southwest, featuring Texas in its Republic configuration, with stovepipe reaching to Wyoming and Colorado.

This is the second edition of the map, which includes the Gold Washing vignette not included in the first edition.

Upper California is shown with the Gold Regions highlighted in gold, a pre-Gadsden border with Mexico and a host of other contemporary details. Numerous Indian tribes named throughout the Southwest. Early routes through Texas and the West are shown. Includes a number of forts and outposts in Texas and Upper California. Two decorative vignettes.

A unique decorative map for collectors of Texas and the West.