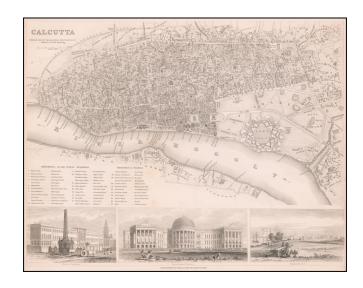

## **Description:**

Highly detailed town plan of Calcutta, including a key naming 27 public buildings, churches and chapels.

Large vignettes of the Writer's Building, Government House and Esplanade Row. One of the best published in a commercial atlas in the 19th Century.