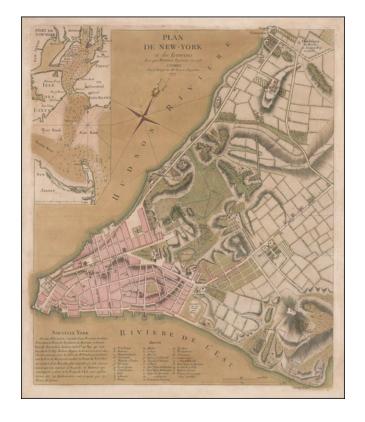

### **Proof State in Fine Original Color**

Fine example of the rare French edition of Montressor's map of Manhattan.

Montressor, born in Gibralter, was the chief English engineer in America. He commenced his survey of New York City in December 1765, at a time when the Stamp Act was spurring the creation of the Sons of Liberty and pushing the Colonists toward Revolution. The work quality was hurried and not terribly accurate, owing in part to the local hostilities.

The map extends from Greenwich to Crown Point and includes roughly 50 names of places, streets, roads, buildings, etc., and includes a large inset of New York Harbor, complete with soundings. Among the lists of important places is the New York's "Sinagogue".

The Montressor plan of New York is the first large-scale plan of the city, predating the John Ratzer plan by one year. Earlier plans were issued by Bellin in 1764 and Maerschalck were on a much smaller scale.

### Plan De New-York et des Environs Leve par Montressor . . . 1775

The French edition of this map appeared separately and in some copies of Le Rouge's *Recueil des plans de l'Amerique septentrionale*, but is much rarer than Dury's English edition of the map.

### **Rarity -- Proof State**

This state is earlier than others we have encountered -- church numbers 1 and 2 "Anabaptistes" and "Moarves" are not engraved in the key and are entered in early ink manuscript.