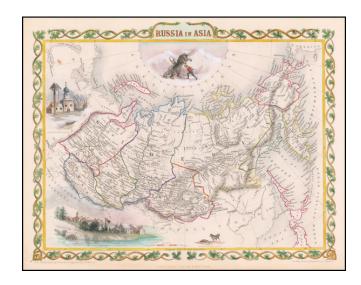

## **Description:**

Decorative full color example of Tallis' decorative map of Russian Asia, with large vignettes of a polar hunting scene, Skorskarskoi Pagost, Troitsk and Kamchatkan Dogs.

Engraved for *R. Montgomery Martin's Illustrated Atlas*. Tallis was one of the last great decorative map makers. His maps are prized for the wonderful vignettes of indigenous scenes, people, etc.

Remarkable color.