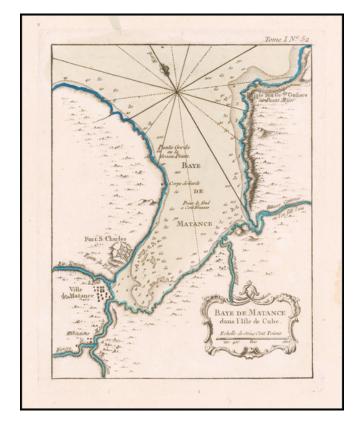

## Baye de Matance dans l'Isle de Cube

Stock#: 59260 Map Maker: Bellin

**Date:** 1764 **Place:** Paris

**Color:** Hand Colored

**Condition:** VG+

**Size:** 6.5 x 8.5 inches

**Price:** SOLD

## **Description:**

Engraved map of Mantanzas Bay on the North Coast of Cuba, from Bellin's *Petit Atlas Maritime*, prepared at the end of the Seven Years War.

The map includes the city at the top of the bay, with Fort Saint Charles to its north.