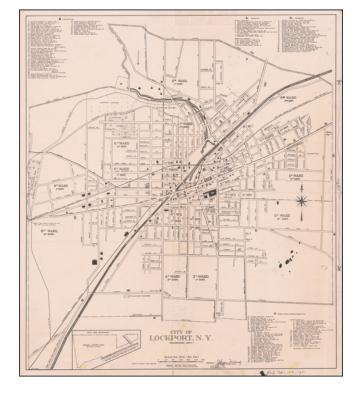

## City of Lockport, N.Y. Engineering Department. . . . 1941

**Stock#:** 59259 **Map Maker:** Wallace

**Date:** 1941

Place: Lockport, NY Color: Uncolored

**Condition:** VG

**Size:**  $20.5 \times 23$  inches

## **Description:**

Detailed map of Lockport, New York, published for the Commissioner of Public Works.

Includes an extensive list of public buildings, hotels and lodges at the bottom of the map, as well as industries, schools, and churches.