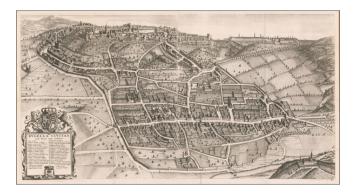

## **Description:**

Fine early plan of Biella in the Piedmont region of Northern Italy.

The view appeared in Joannes Blaeu's *Theatrum Statuum Regiae Celsitudinis Sabaudiae Ducis, Pedemontii Principis, Cypri Regis,* published in Amsterdam, in 1668.

The map is based upon an original image by Tommaso Borgonio (Perinaldo 1618 circa - before 1692). At the lower left corner, in the cartouche surmounted by the Savoyard ducal coat of arms, with the title, legend with 40 points of interest below.