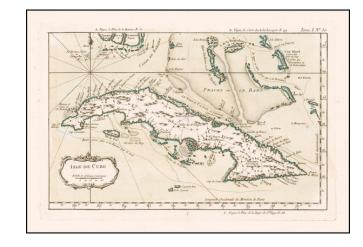

## Isle de Cube

Stock#: 59250 Map Maker: Bellin

**Date:** 1764 **Place:** Paris

**Color:** Hand Colored

**Condition:** VG+

**Size:** 12.4 x 9.1 inches

**Price:** SOLD

## **Description:**

Detailed map of Cuba, the southern part of the Bahamas, and the Florida Keys, published in Nicholas Bellin's *Petit Atlas Maritime*.

Bellin was the first Ingenieur Hydrographe de la Marine, and also Official Hydrographer to the French King.