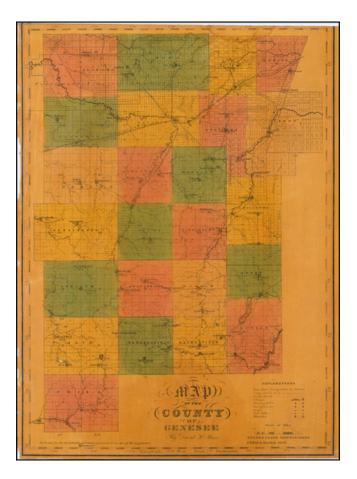

## Map of the County of Genesee By David Burr . . . 1839

| Stock#:           | 59246          |
|-------------------|----------------|
| Map Maker:        | Stone & Clark  |
| Date:             | 1839           |
| Place:            | Ithaca         |
| Color:            | Hand Colored   |
| <b>Condition:</b> | Good           |
| Size:             | 13 x 18 inches |
| Price:            | SOLD           |

## **Description**:

Detailed map of New York State, by one of its first great mapmakers.

The map is colored by townships.

A scarce separately issued example of the second edition of the map, by Stone & Clark.