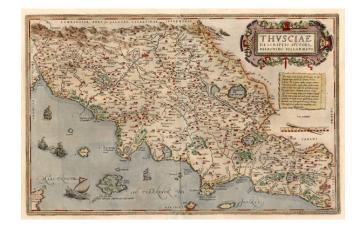

## Thusciae Descriptio Autotore Hieronimo Bellarmato

**Stock#:** 5923s **Map Maker:** Ortelius

Date: 1584
Place: Antwerp
Color: Hand Colored

**Condition:** VG+

**Size:** 19.5 x 13 inches

**Price:** SOLD

## **Description:**

Decorative and detailed map of Tuscany, from the 1584 Latin edition of Ortelius' Theatrum Orbis Terrarum, the first modern atlas of the world. The map is based upon the regonal map of Giralomo Bellarmati. Includes an ornate cartouche and a number of sailing vessels. Centered on Florence, with Rome in the lower right corner. A nice example in full color, with nice wide margins. Van Den Broecke 130.