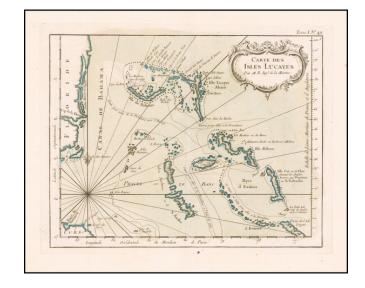

## Carte Des Isles Lucayes (Bahamas & Southeast Coast of Florida)

Stock#: 59229 Map Maker: Bellin

**Date:** 1764 **Place:** Paris

**Color:** Hand Colored

**Condition:** VG+

**Size:** 10.5 x 8.5 inches

**Price:** SOLD

## **Description:**

Scarce map of the Bahamas and the southeast Coast of Florida by Nicolas Bellin. Includes topographical and coastal details, rhumblines and decorative cartouche.

One of the few separate maps of the Bahamas from the 18th Century.

The map appeared in the monumental 5 volume *Petit Atlas Maritime*, published by Nicolas Bellin, the Geographer to the King of France.