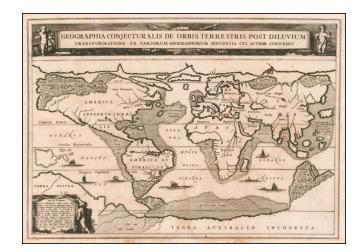

## Geographia Conjecturalis De Orbis Terrestris Post Diluvium Transformatione Ex Variorum Geographorum Sententia Cui Author Subscribit.

**Stock#:** 59212 **Map Maker:** Kircher

**Date:** 1675

Place: Amsterdam Color: Uncolored

## **Description:**

Scarce separately published map showing the World before, during and after the Great Flood described by the Old Testament.

Kircher offers a graphic depiction of his conjecture as to which parts of the world were flooded.

Among the more interesting features, the map shows Atlantis in the middle of the Atlantic Ocean.