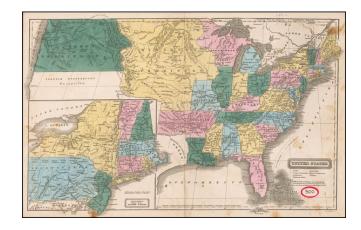

## **Description:**

Wonderful early coast to coast map of the United States from Woodbridge's Geography.

Shows a large and rare early appearance of Oregon Territory, massive Missouri Territory and Great American Desert.

The Northwest Territory, Michigan Territory, Arkansas Territory and other early configurations are shown.

Texas is listed as Spanish Province of Texas. Inset of the Northern States.