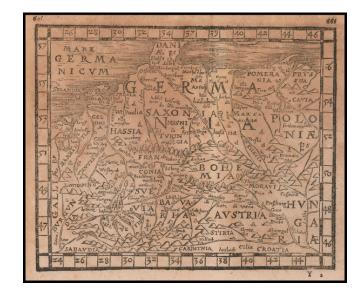

## [Germania] and [Seeland] (Sjaelland / Denmark)

**Stock#:** 59136 **Map Maker:** Honter

**Date:** 1561

Place: Amsterdam Color: Uncolored

**Condition:** VG

**Size:** 6 x 5 inches

**Price:** SOLD

## **Description:**

Fascinating maps of the Holy Roman Empire and Sjaelland (Southern Denmark), from Honter's 1561 *De Cosmographiae Rudimentis*.

Honter's maps are based upon modern sources and are among the earliest modern printed maps of the regions shown.