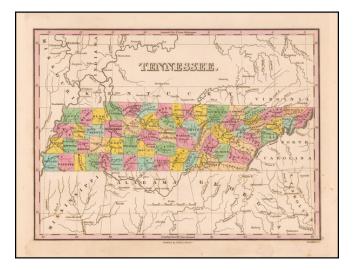

## **Description:**

Striking map of Tennessee from Finley's *General Atlas*, one of the earliest obtainable maps of Tennessee.

The map is hand colored by counties and shows towns, roads, rivers, mountains and other geographical features.

A fine early depiction of the Volunteer State.