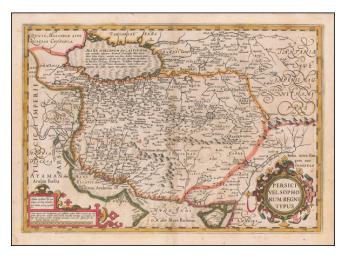

## Barry Lawrence Ruderman Antique Maps Inc.

7407 La Jolla Boulevard La Jolla, CA 92037

www.raremaps.com

(858) 551-8500 blr@raremaps.com

Persici Vel Sophorum Regni Typus

| Stock#:           | 59079          |
|-------------------|----------------|
| Map Maker:        | Hondius        |
| Date:             | 1620 circa     |
| Place:            | Amsterdam      |
| Color:            | Hand Colored   |
| <b>Condition:</b> | VG             |
| Size:             | 20 x 14 inches |
| Price:            | SOLD           |

## **Description:**

Fine old color example this early map the Persian Empire, extending from the Caspian and Red Seas to the Indus River, with two cartouches.

Gorgeous strapwork cartouche.