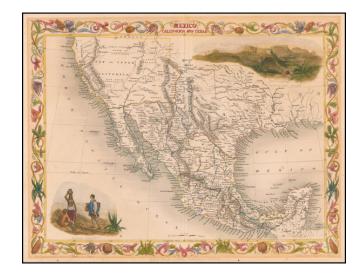

## Mexico, California and Texas (Rare Early State!)

Stock#: 59077 Map Maker: Tallis

Date: 1849 circa Place: London

Color: Hand Colored

**Condition:** VG+

**Size:**  $13 \times 10$  inches

**Price:** SOLD

## **Description:**

Rare variant edition of this decorative regional map of Texas, California and the southwest, featuring Texas in its Republic configuration, with stovepipe reaching to Wyoming and Colorado.

Upper California is shown with the Gold Regions highlighted in gold, a pre-Gadsden border with Mexico and a host of other contemporary details. Numerous Indian tribes named throughout the southwest. Early routes through Texas and the west are shown. Includes a number of forts and outposts in Texas and Upper California.

The very rare edition includes only two decorative vignettes, pre-dating the gold rush vignette present in most examples of the map.

Only the second time we have every seen this variant edition.