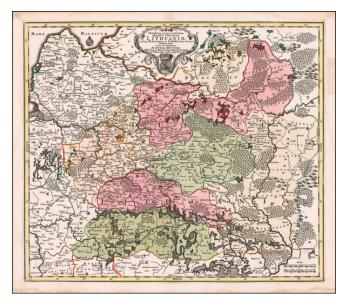

## Novissima et accuratissima Magni Ducatus Lithuaniae in suos Palatinaus et Castellanias divisae Delineatio . . .

- Stock#:59071Map Maker:Seutter
- Date:1730 circaPlace:AugsburgColor:Hand ColoredCondition:VGSize:22.5 x 19.5 inches

## **Description**:

First state of Seutter's map of Lithuania, extending from the Baltic (Riga) to Palatinate Polesia Bressicenis in the south.

A highly detailed map of Lithuania, showing towns, castles, Palatinates, rivers, lakes, forests, etc.

There are 3 states of the map:

- State 1: No privilege in the top right corner
- State 2: Seutter privilege added at top right (1731-32)
- State 3: JM Probst imprint added at the upper left corner (1762)