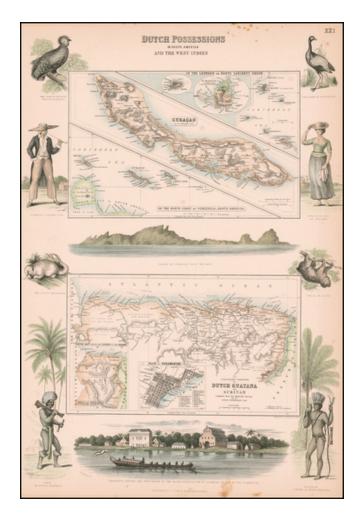

## (Curacao, Leeward Islands, Guyana) Dutch Possessions in South America and The West Indies

Stock#:59064Map Maker:Fullarton & Co.

| Date:             | 1865               |
|-------------------|--------------------|
| Place:            | London             |
| Color:            | Color              |
| <b>Condition:</b> | VG                 |
| Size:             | 12.5 x 18.5 inches |
|                   |                    |

## **Description:**

Decorative map Curacao, the Leeward Islands and Surinam (or Dutch Guayana).

Includes a large view of the Residence Offices and Tent-Barte of the Cacao Plantations of Alkmaar on the River Commewina and a view of Curacao from the east.