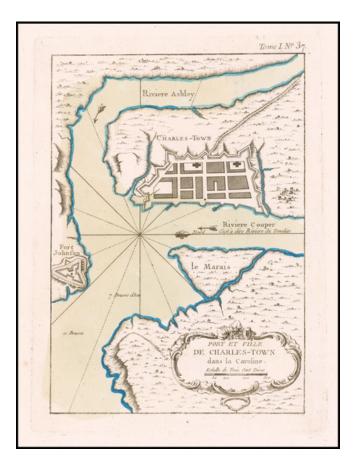

### One of the Earliest Obtainable Maps of Charleston

Detailed map of the area around Charleston, from Bellin's La Petit Atlas Maritime.

Shows the Ashley River, Charleston (including the fortifications designed by De Brahm), Fort Johnson, the Cooper River and other details.

One of the earliest obtainable maps of Charleston.