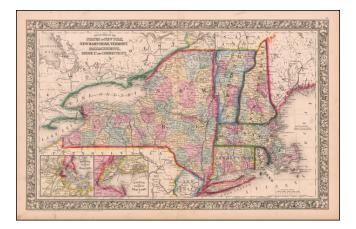

## County Map of the States of New York, New Hampshire, Vermont, Massachusetts, Rhode Id. And Connecticutt

- Stock#:59048Map Maker:Mitchell Jr.
- Date:1865Place:PhiladelphiaColor:Hand ColoredCondition:VG+Size:21 x 14 inches

## **Description:**

Detailed map of New England and the Northeast, with large insets of Boston and New York Harbors. The map is hand colored by counties and shows railroads, rivers, towns, islands, lakes and a host of other details.