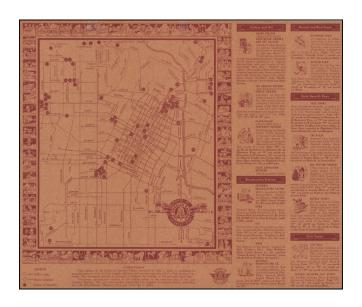

## **Description:**

Rare pictorial map of Los Angeles, published by the Los Angeles Railway Bureau of Information.

The map notes that it was "published to acquaint patrons with the Los Angeles Railway service reaching the City's chief points of interest."

The map is surrounded by 72 vignettes, corresponding with points on the map.

Includes text and illustrated descriptions of different parts of Los Angeles.