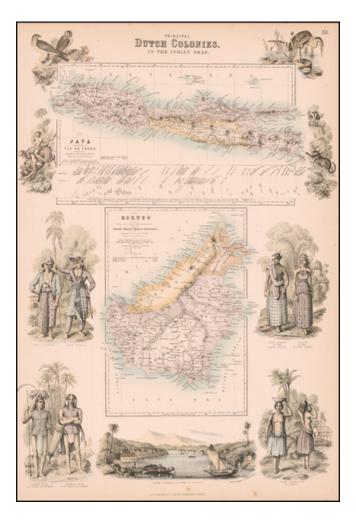

## Principal Dutch Colonies in the Indian Seas (Java and Borneo)

| Stock#:    | 59014          |
|------------|----------------|
| Map Maker: | Fullarton & Co |

Date:1855 circaPlace:LondonColor:ColorCondition:VG+Size:VG+

## **Description:**

Striking pair of maps of Java and Borneo, published by Fullarton.

Includes a large view of the River Sarawak and Town of Kuchin (Kutching, Malaysia).