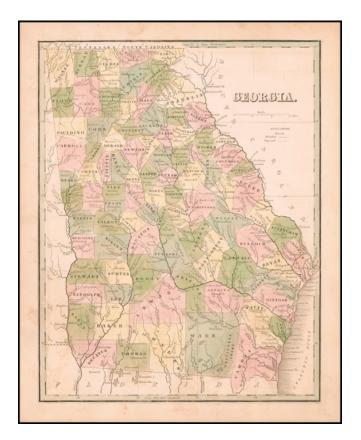

## **Description:**

Rare full original color map of Georgia, from Bradford's Comprehensive Atlas.

The map is colored by counties and shows towns, rivers, lakes, swamps, and other early points of interest. The Southern counties are still not complete.