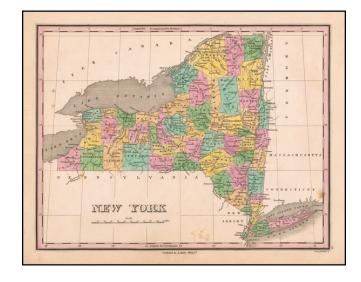

## Map of the State of New York . . . 1826

Stock#: 58977 Map Maker: Finley

**Date:** 1826

Place: Philadelphia Color: Hand Colored

**Condition:** VG+

**Size:** 21.5 x 17 inches

**Price:** SOLD

## **Description:**

Highly detailed large format map of New York, from Finley's rare American Atlas, published in 1826.

The map is hand colored by counties and shows towns, rivers, roads, lakes, mountains, islands, canals, etc. Excellent detail. Includes a profile of the Erie Canal and a statistical table showing information about the counties and county towns, including population, size and distance from Albany.