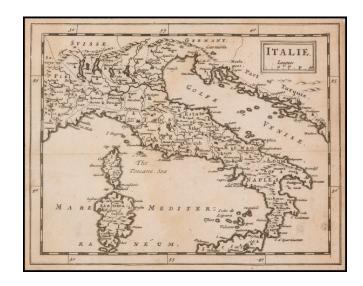

## **Italie**

**Stock#:** 58973 **Map Maker:** Moore

Date: 1681
Place: London
Color: Uncolored

**Condition:** VG+

**Size:** 8.5 x 6.5 inches

**Price:** SOLD

## **Description:**

Rare map of Italy, published by Sir Jonas Moore in London.

The map appeared in Moore's *A New Geography*. Many of the plates in the work were engraved by Herman Moll, who had moved to London in 1678 and had not yet begun publishing under his own name. These are among the earliest known maps engraved by Moll. Burden credits Moll's first map as being his work for William Berry, also in 1681.