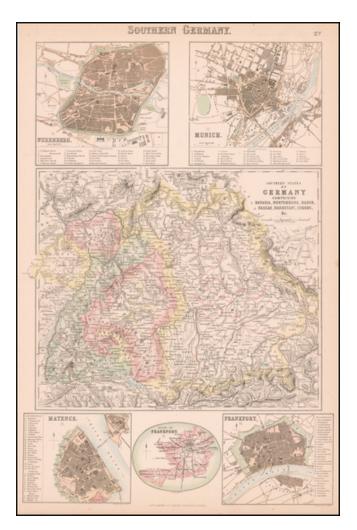

## Southern Germany (with insets of Nuremberg, Munich, Mayence, Frankfort and State of Frankfort)

| Stock#:    | 58946           |
|------------|-----------------|
| Map Maker: | Fullarton & Co. |

| Date:             | 1855 circa     |
|-------------------|----------------|
| Place:            | London         |
| Color:            | Color          |
| <b>Condition:</b> | VG+            |
| Size:             | 12 x 18 inches |
|                   |                |

## **Description:**

Detailed map of central and northern Germany, with 5 detailed inset plans.

The plans include Nuremberg, Munich, Mayence, Frankfort and State of Frankfort.