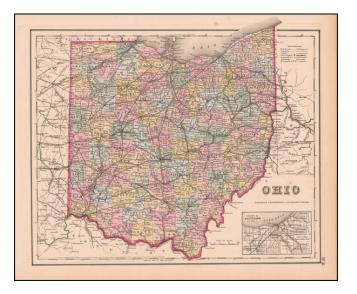

## Barry Lawrence Ruderman Antique Maps Inc.

7407 La Jolla Boulevard La Jolla, CA 92037 www.raremaps.com

(858) 551-8500 blr@raremaps.com

**Colton's Ohio** 

| Stock#:           | 58934          |
|-------------------|----------------|
| Map Maker:        | Colton         |
| Date:             | 1857           |
| Place:            | New York       |
| Color:            | Hand Colored   |
| <b>Condition:</b> | VG+            |
| Size:             | 15 x 13 inches |
| Price:            | SOLD           |

## **Description**:

Detailed map of Ohio, colored by counties. Shows roads, railroads, towns, villages, post offices, canals, rivers, lakes, stations and a host of other details. Inset of Cleveland. Decorative border. A terrific regional map, from JH Colton, one of the most prolific American mapmakers of the mid-19th Century.