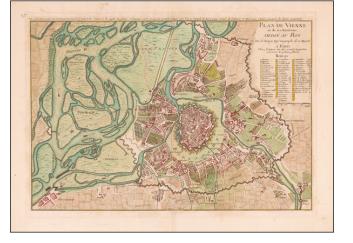

## **Description:**

**Price:** 

Finely colored plan of Vienna, published in Paris by George Louis Le Rouge and dedicated to the King of France.

Shows the fortified walls both in the environs of Vienna, the Esplanade surrounding the old city and the fortified walls of the Old City, at the confluence of the Vienna River and Danube River.

Includes a key locating over 50 places of importance.